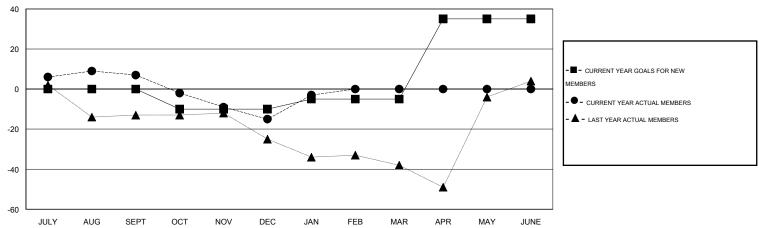

## GOALS AND ACTUAL MEMBERS CUMULATIVE

| DROPPED CLUBS: 0  DROPPED MEMBERS |        | 15 CLUBS OF 55 ADDED 1 OR MORE NEW MEMBERS | GENDER DISTRIBU  MALE  FEMALE | TION<br>1,013 (70.64%)<br>421 (29.36%) |    |
|-----------------------------------|--------|--------------------------------------------|-------------------------------|----------------------------------------|----|
| DECEASED CLUB CANCELLED           | 1<br>0 | CLICK HERE FOR HEALTH ASSESSMENT DATA      | FAMILY UNIT MEMBERS           |                                        | 10 |
| OTHER                             | 42     |                                            | HEAD OF HOUSEHOLD             |                                        | 5  |
| TOTAL                             | 43     |                                            | NON-HEAD OF HOUSEHOLD         |                                        | 5  |