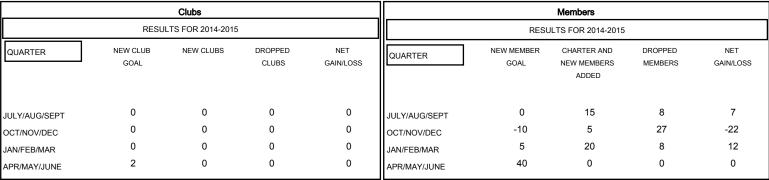

## MONTHLY MEMBERSHIP PROGRESS REPORT

District 129

Results as of: 1/31/2015

GMT: MIKLOS HORVATH LOCATION SLOVENIA GMT CA 4



## GOALS AND ACTUAL NEW CLUBS CUMULATIVE



## GOALS AND ACTUAL MEMBERS CUMULATIVE



| DROPPED CLUBS: 0  DROPPED MEMBERS |        | 15 CLUBS OF 55 ADDED 1 OR MORE NEW MEMBERS | GENDER DISTRIBU  MALE  FEMALE | TION<br>1,013 (70.64%)<br>421 (29.36%) |    |
|-----------------------------------|--------|--------------------------------------------|-------------------------------|----------------------------------------|----|
| DECEASED CLUB CANCELLED           | 1<br>0 | CLICK HERE FOR HEALTH ASSESSMENT DATA      | FAMILY UNIT MEMBERS           |                                        | 10 |
| OTHER                             | 42     |                                            | HEAD OF HOUSEHOLD             |                                        | 5  |
| TOTAL